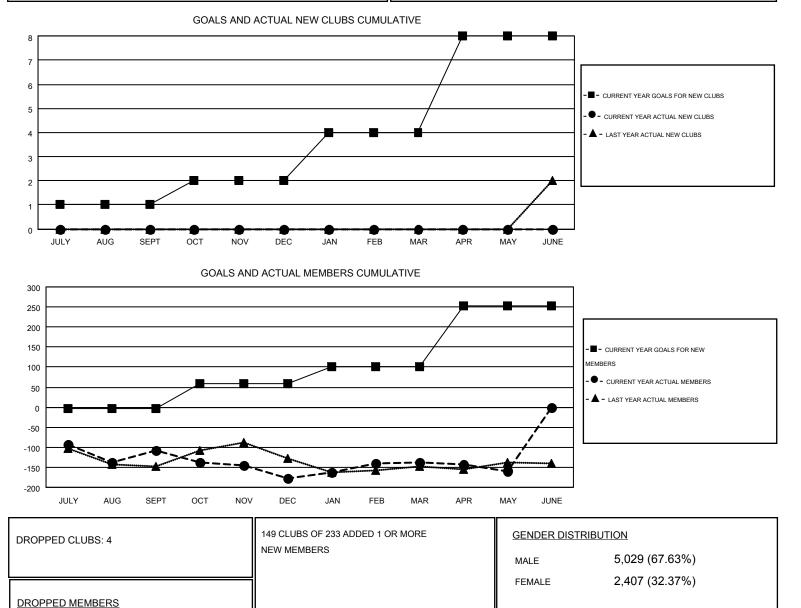

## LOCATION: MASSACHUSETTS

| GMT | CA   | 1 |
|-----|------|---|
| 0   | 0, 1 | - |

| Clubs                 |                  |           |                  | Members               |               |                    |                                        |                    |                  |
|-----------------------|------------------|-----------|------------------|-----------------------|---------------|--------------------|----------------------------------------|--------------------|------------------|
| RESULTS FOR 2015-2016 |                  |           |                  | RESULTS FOR 2015-2016 |               |                    |                                        |                    |                  |
| QUARTER               | NEW CLUB<br>GOAL | NEW CLUBS | DROPPED<br>CLUBS | NET<br>GAIN/LOSS      | QUARTER       | NEW MEMBER<br>GOAL | CHARTER AND<br>NEW<br>MEMBERS<br>ADDED | DROPPED<br>MEMBERS | NET<br>GAIN/LOSS |
| JULY/AUG/SEPT         | 1                | 0         | 2                | -2                    | JULY/AUG/SEPT | -3                 | 147                                    | 255                | -108             |
| OCT/NOV/DEC           | 1                | 0         | 0                | 0                     | OCT/NOV/DEC   | 62                 | 155                                    | 224                | -69              |
| JAN/FEB/MAR           | 2                | 0         | 1                | -1                    | JAN/FEB/MAR   | 42                 | 176                                    | 136                | 40               |
| APR/MAY/JUNE          | 4                | 0         | 1                | -1                    | APR/MAY/JUNE  | 151                | 91                                     | 113                | -22              |